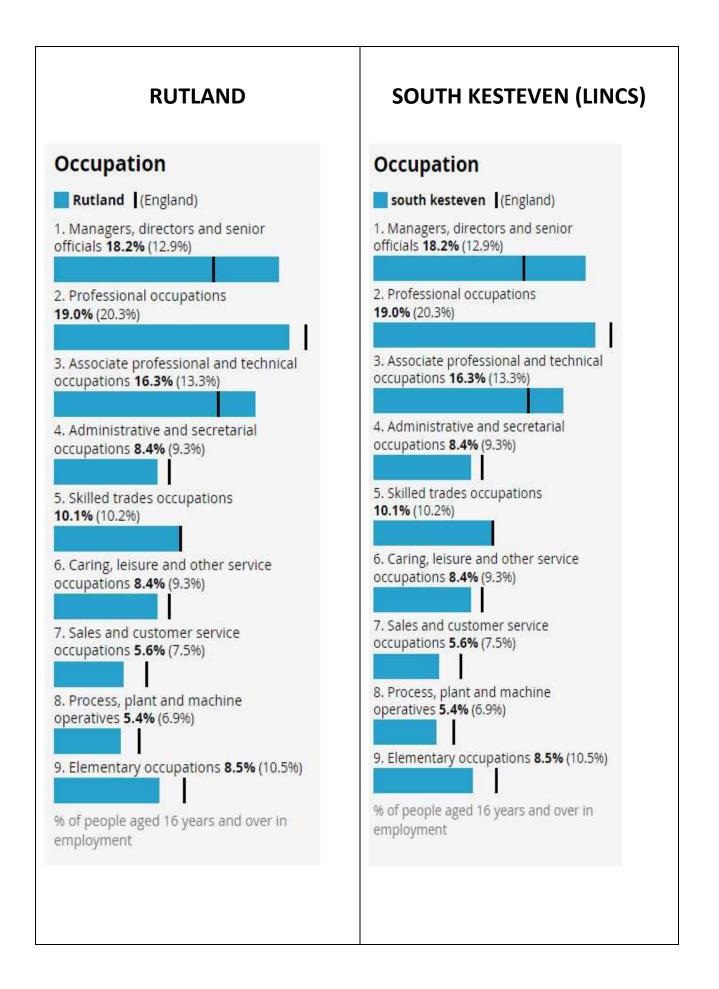

coach 0.4% (4.3%)

Taxi 0.2% (0.7%)

Motorcycle, scooter or moped 0.3% (0.5%)

Driving a car or van 48.1% (44.5%)

Passenger in a car or van 2.7% (3.9%)

Bicycle 2.0% (2.1%)

On foot 10.7% (7.6%)

Other method of travel to work 1.0% (1.0%)

% of people aged 16 years and over in employment

#### SOUTH KESTEVEN (LINCS)

#### Method of travel to workplace

South kesteven (England) Work mainly at or from home 34.1% (31.5%)

Underground, metro, light rail, tram 0.0% (1.9%)

Train 0.5% (2.0%)

Bus, minibus or coach 0.4% (4.3%)

Taxi 0.2% (0.7%)

Motorcycle, scooter or moped 0.3% (0.5%)

Driving a car or van 48.1% (44.5%)

Passenger in a car or van 2.7% (3.9%)

Bicycle 2.0% (2.1%)

On foot 10.7% (7.6%)

Other method of travel to work 1.0% (1.0%)

% of people aged 16 years and over in employment



### RUTLAND

## **Economic activity status**

Rutland (England)

Economically active: In employment 54.8% (57.4%)

Economically active: Unemployed 1.9% (3.5%)

Economically inactive 43.4% (39.1%)

% of people aged 16 years and over

## **Employment history**

Rutland (England)

Not in employment: Worked in the last 12 months **11.6%** (13.2%)

Not in employment: Not worked in the last 12 months **70.6%** (61.1%)

Not in employment: Never worked 17.8% (25.6%)

% of people aged 16 years and over not in employment

## SOUTH KESTEVEN (LINCS)

# **Economic activity status**

#### south kesteven (England)

Economically active: In employment 54.8% (57.4%)

Economically active: Unemployed 1.9% (3.5%)

Economically inactive 43.4% (39.1%)

% of people aged 16 years and over

## **Employment histor