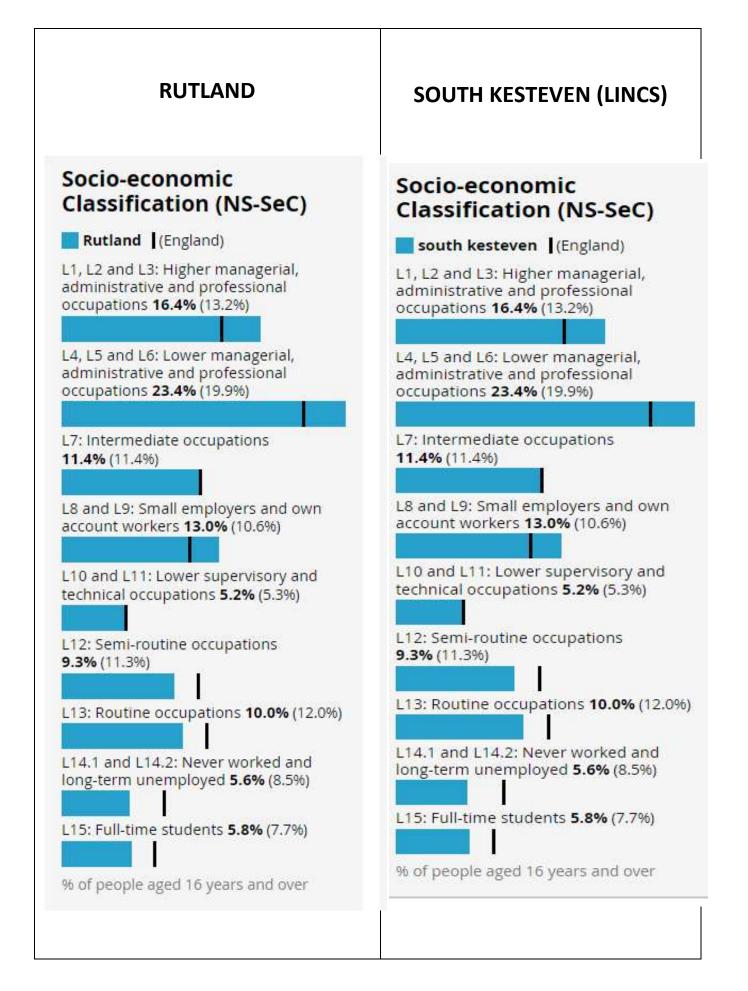

ment history**

Rutland (England)

Not in employment: Worked in the last 12 months **11.6%** (13.2%)

Not in employment: Not worked in the last 12 months **70.6%** (61.1%)

Not in employment: Never worked 17.8% (25.6%)

% of people aged 16 years and over not in employment

## SOUTH KESTEVEN (LINCS)

# **Economic activity status**

#### south kesteven (England)

Economically active: In employment 54.8% (57.4%)

Economically active: Unemployed 1.9% (3.5%)

Economically inactive 43.4% (39.1%)

% of people aged 16 years and over

## **Employment history**



Not in employment: Worked in the last 12 months **11.6%** (13.2%)

Not in employment: Not worked in the last 12 months **70.6%** (61.1%)

Not in employment: Never worked 17.8% (25.6%)

% of people aged 16 years and over not in employment